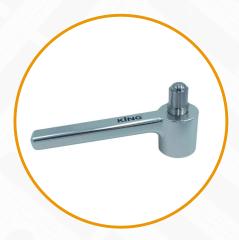

# King Pin Tester<sup>TM</sup>

#### METAL HARDNESS TESTING MADE EASY

The King Pin Tester™ brings the power of Brinell testing right to your hands. Designed for convenience and precision, this innovative tool uses a simple hammer strike to create an indentation on metal surfaces. The calibrated King Pins™ are engineered to shear at 1580 kgf, ensuring consistent and reliable results every time. Great for hard to reach areas.

### Kit Includes:

- Industrial Strength Carrying Case
- King Pin Tester™
  - Handle
  - o Indenters (Steel & Carbide)
  - Indenter Holder
- King Pins™
- Magnifier

King Pin Tester™

King Pins™